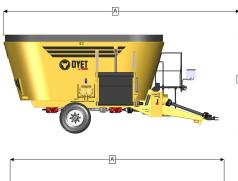

## "Classic" Series Characteristics

- 3-sensor weighing system
- Compact design thanks to integrated chassis
- Optimized for more affordable prices without losing performance

| Classic Series        |                |         |
|-----------------------|----------------|---------|
|                       |                | C-ZS13  |
| Capacity              | $m^3$ / $ft^3$ | 13/460  |
| Recommeded Power      | Minimum HP     | 75      |
| PTO                   | RPM            | 540     |
| Auger speed           | RPM            | 18 / 32 |
| Knifes                | Pcs.           | 10      |
| A                     | mt / in        | 6.2/244 |
| С                     | mt / in        | 2.6/104 |
| В                     | mt / in        | 2.8/110 |
| Track Width           | mt / in        | 1.55/61 |
| Outer width of wheels | mt / in        | 2/81.5  |
| <b>Empthy Weight*</b> | kg             | 3,565   |
| Max mixing Load*      | kg             | 4,500   |