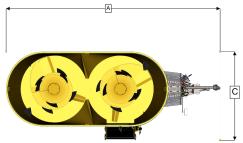

## "Classic" Series Characteristics

- 3-sensor weighing system
- Compact design thanks to integrated chassis
- Optimized for more affordable prices without losing performance

| Classic Series        |                |         |
|-----------------------|----------------|---------|
|                       |                | C-ZS13  |
| Capacity              | $m^3$ / $ft^3$ | 13/460  |
| Recommeded Power      | Minimum HP     | 75      |
| PTO                   | RPM            | 540     |
| Auger speed           | RPM            | 18 / 32 |
| Knifes                | Pcs.           | 10      |
| A                     | mt / in        | 6.2/244 |
| С                     | mt / in        | 2.6/104 |
| В                     | mt / in        | 2.8/110 |
| Track Width           | mt / in        | 1.55/61 |
| Outer width of wheels | mt / in        | 2/81.5  |
| <b>Empthy Weight*</b> | kg             | 3,565   |
| Max mixing Load*      | kg             | 4,500   |