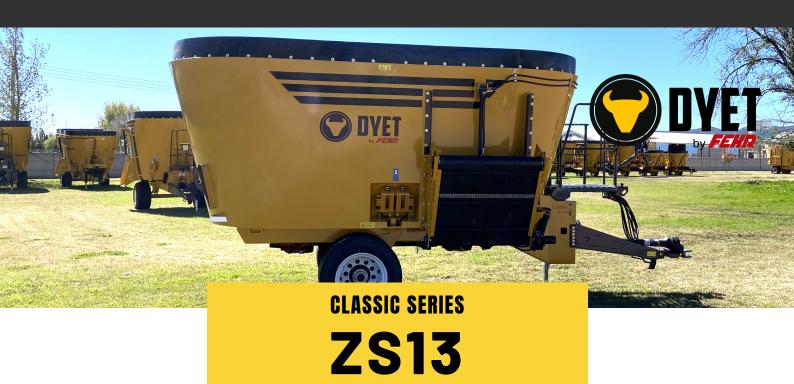

## "Classic" Series Characteristics

- 3-sensor weighing system
- Compact design thanks to integrated chassis
- Optimized for more affordable prices without losing performance

| Classic Series        |                |         |
|-----------------------|----------------|---------|
|                       |                | C-ZS13  |
| Capacity              | $m^3$ / $ft^3$ | 13/460  |
| Recommeded Power      | Minimum HP     | 75      |
| PTO                   | RPM            | 540     |
| Auger speed           | RPM            | 18 / 32 |
| Knifes                | Pcs.           | 10      |
| A                     | mt / in        | 6.2/244 |
| С                     | mt / in        | 2.6/104 |
| В                     | mt / in        | 2.8/110 |
| Track Width           | mt / in        | 1.55/61 |
| Outer width of wheels | mt / in        | 2/81.5  |
| <b>Empthy Weight*</b> | kg             | 3,565   |
| Max mixing Load*      | kg             | 4,500   |